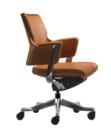

## Appearance

Indulge in Delphi's luxurious materials, namely full leather upholstery with stylish contrast stitching, and polished aluminium members.

## Comfort

The deep cosy wrap-around backrest shape with plush cushioning, cossets you and gives a sense of security and tranguility.

### **Full Leather 509MAA49VP FL**

Mid-back Swivel Chair 498MAA49V

Low-back Swivel Chair

Low-back Side Chair

491NAA49S

497MAA49V

**Full Leather 508MAA49VP FL** 

**Full Leather 507MAA49VP FL** 