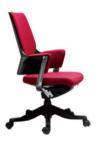

## Flexibility

The high-back swivel chair combines a headrest adjustable for height by friction. The chrome-plated finish of the headrest metal components provides a classy touch.

#### Mechanism

All swivel chair models employ a four-point synchronised recline mechanism featuring gas seat height control, recline-tension adjustment, and stepless recline lock. The mechanism main structure is diecast aluminium while control levers and knobs are moulded in polypropylene, all in black textured finish.