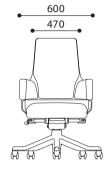

## Appearance

Indulge in Delphi's luxurious materials, namely full leather upholstery with stylish contrast stitching, and polished aluminium members.

#### **Backrest**

For the standard basic line, only the seat, backrest and armrest panels are upholstered in fabric or synthetic-covering. For optional premium line (available in leather upholstery only), the rear of the back-shell is wrapped in leather in addition to leather upholstery. Leather and synthetic-covering upholstery will come with thicker, contrast-color thread stitching.