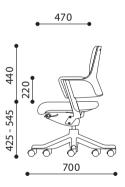

# Delphi product family consists of 4 models to meet different needs and budgets in the same office.

#### Mechanism

All swivel chair models employ a four-point synchronised recline mechanism featuring gas seat height control, recline-tension adjustment, and stepless recline lock. The mechanism main structure is diecast aluminium while control levers and knobs are moulded in polypropylene, all in black textured finish.

#### Backbone

The backbone supports are diecast aluminium in a smooth polished finish.

High-back Swivel Chair 499MAA49V