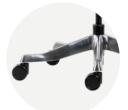

#### Base

A 70cm diameter five-point base(V) in black polyamide(nylon) comes as standard. A diecast aluminium version of same design(VP) in polished finish is optional. All are equipped with twin-wheel hooded castors in black polyamide(nylon).

#### Mechanism

All swivel chair models employ a four-point synchronised recline mechanism featuring gas seat height control, recline-tension adjustment, and stepless recline lock. The mechanism main structure is diecast aluminium while control levers and knobs are moulded in polypropylene, all in black textured finish.

#### Backbone

The backbone supports are diecast aluminium in a smooth polished finish.

High-back Swivel Chair 499MAA49V

**Full Leather** 501NAA49S FL

Delphi

Delphi: Options Base

Polished Aluminium Base (VP)

Nylon Base (Black) (V)

Sliver 4-leg Base (S)