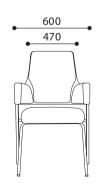

### **Full Leather 509MAA49VP FL**

Mid-back Swivel Chair 498MAA49V

Low-back Swivel Chair

Low-back Side Chair

491NAA49S

497MAA49V

**Full Leather 508MAA49VP FL** 

**Full Leather 507MAA49VP FL** 

**Full Leather** 501NAA49S FL

Delphi

Delphi: Options Base

Polished Aluminium Base (VP)

Nylon Base (Black) (V)

Sliver 4-leg Base (S)