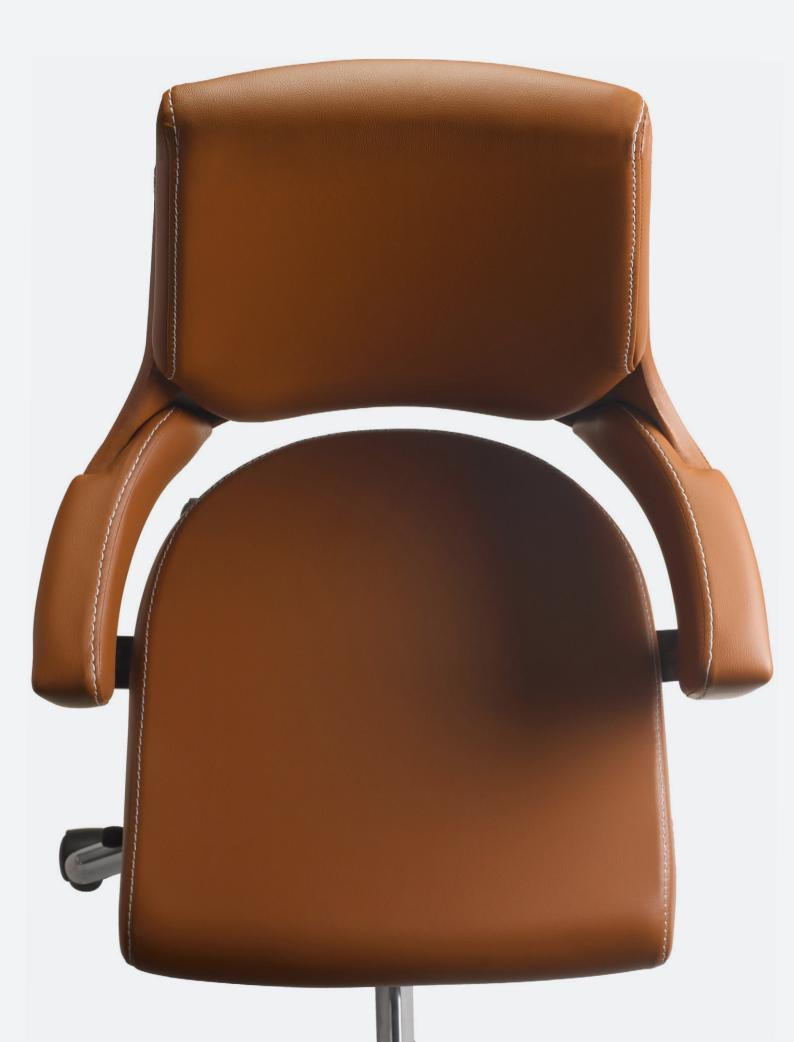

#### **Backrest**

For the standard basic line, only the seat, backrest and armrest panels are upholstered in fabric or synthetic-covering. For optional premium line (available in leather upholstery only), the rear of the back-shell is wrapped in leather in addition to leather upholstery. Leather and synthetic-covering upholstery will come with thicker, contrast-color thread stitching.

#### Seat

Seat padding is moulded of polyurethane foam whereas the backrest, headrest and armrest employ dual-layer, dual density foams. Seat, backrest and armrest shells are moulded in black recyclable polypropylene.