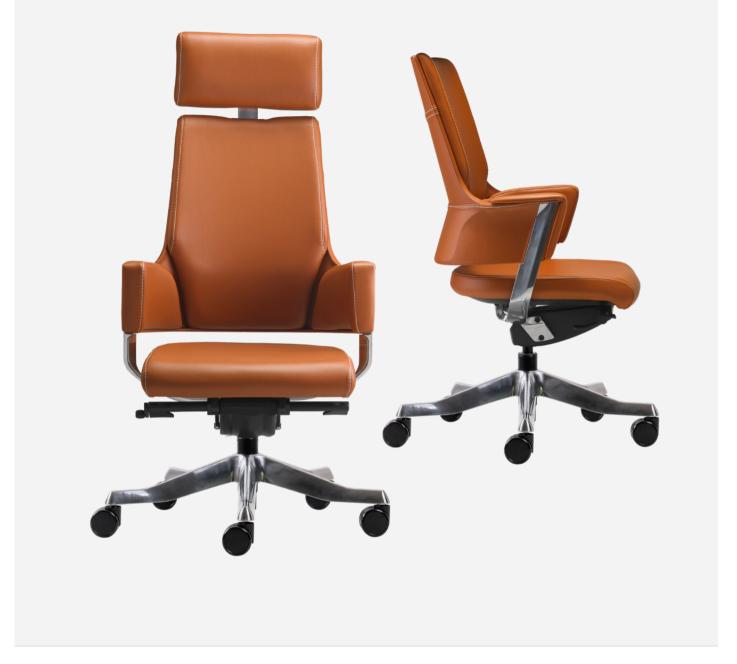

## Seating Excellence at Work

Like the historical Delphi town in Greece where people came to rever the wise oracle, the armchair should attracts people of similar wisdom and authority.

## Appearance

Indulge in Delphi's luxurious materials, namely full leather upholstery with stylish contrast stitching, and polished aluminium members.

## Comfort

The deep cosy wrap-around backrest shape with plush cushioning, cossets you and gives a sense of security and tranguility.

## Flexibility

The high-back swivel chair combines a headrest adjustable for height by friction. The chrome-plated finish of the headrest metal components provides a classy touch.