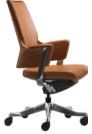

## Appearance

Indulge in Delphi's luxurious materials, namely full leather upholstery with stylish contrast stitching, and polished aluminium members.

## Comfort

The deep cosy wrap-around backrest shape with plush cushioning, cossets you and gives a sense of security and tranguility.

### **Full Leather 509MAA49VP FL**

Mid-back Swivel Chair 498MAA49V

Low-back Swivel Chair

Low-back Side Chair

491NAA49S

497MAA49V

**Full Leather 508MAA49VP FL** 

**Full Leather 507MAA49VP FL** 