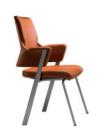

### **Full Leather 509MAA49VP FL**

Mid-back Swivel Chair 498MAA49V

Low-back Swivel Chair

Low-back Side Chair

491NAA49S

497MAA49V

**Full Leather 508MAA49VP FL** 

**Full Leather 507MAA49VP FL** 

**Full Leather** 501NAA49S FL

Delphi

Delphi: Options Base

Polished Aluminium Base (VP)

Nylon Base (Black) (V)

Sliver 4-leg Base (S)