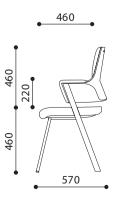

### **Full Leather 509MAA49VP FL**

Mid-back Swivel Chair 498MAA49V

Low-back Swivel Chair

Low-back Side Chair

491NAA49S

497MAA49V

**Full Leather 508MAA49VP FL** 

**Full Leather 507MAA49VP FL** 

**Full Leather** 501NAA49S FL

Delphi

Delphi: Options Base

Polished Aluminium Base (VP)

Nylon Base (Black) (V)

Sliver 4-leg Base (S)