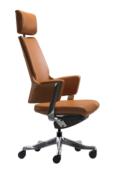

#### Backbone

The backbone supports are diecast aluminium in a smooth polished finish.

High-back Swivel Chair 499MAA49V

### **Full Leather 509MAA49VP FL**

Mid-back Swivel Chair 498MAA49V

Low-back Swivel Chair

Low-back Side Chair

491NAA49S

497MAA49V

**Full Leather 508MAA49VP FL** 

**Full Leather 507MAA49VP FL** 