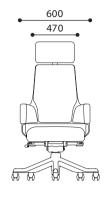

#### Base

A 70cm diameter five-point base(V) in black polyamide(nylon) comes as standard. A diecast aluminium version of same design(VP) in polished finish is optional. All are equipped with twin-wheel hooded castors in black polyamide(nylon).

#### Mechanism

All swivel chair models employ a four-point synchronised recline mechanism featuring gas seat height control, recline-tension adjustment, and stepless recline lock. The mechanism main structure is diecast aluminium while control levers and knobs are moulded in polypropylene, all in black textured finish.

#### Backbone

The backbone supports are diecast aluminium in a smooth polished finish.

High-back Swivel Chair 499MAA49V