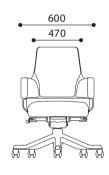

## Appearance

Indulge in Delphi's luxurious materials, namely full leather upholstery with stylish contrast stitching, and polished aluminium members.

#### **Backrest**

For the standard basic line, only the seat, backrest and armrest panels are upholstered in fabric or synthetic-covering. For optional premium line (available in leather upholstery only), the rear of the back-shell is wrapped in leather in addition to leather upholstery. Leather and synthetic-covering upholstery will come with thicker, contrast-color thread stitching.