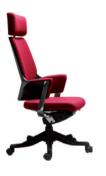

## Seating Excellence at Work

Like the historical Delphi town in Greece where people came to rever the wise oracle, the armchair should attracts people of similar wisdom and authority.

## Appearance

Indulge in Delphi's luxurious materials, namely full leather upholstery with stylish contrast stitching, and polished aluminium members.

## Comfort

The deep cosy wrap-around backrest shape with plush cushioning, cossets you and gives a sense of security and tranguility.

## Flexibility

The high-back swivel chair combines a headrest adjustable for height by friction. The chrome-plated finish of the headrest metal components provides a classy touch.