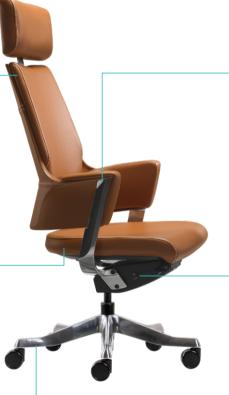

#### Mechanism

All swivel chair models employ a four-point synchronised recline mechanism featuring gas seat height control, recline-tension adjustment, and stepless recline lock. The mechanism main structure is diecast aluminium while control levers and knobs are moulded in polypropylene, all in black textured finish.

#### Backbone

The backbone supports are diecast aluminium in a smooth polished finish.

High-back Swivel Chair 499MAA49V