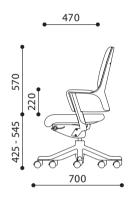

# Delphi product family consists of 4 models to meet different needs and budgets in the same office.

#### Mechanism

All swivel chair models employ a four-point synchronised recline mechanism featuring gas seat height control, recline-tension adjustment, and stepless recline lock. The mechanism main structure is diecast aluminium while control levers and knobs are moulded in polypropylene, all in black textured finish.

#### Backbone

The backbone supports are diecast aluminium in a smooth polished finish.

High-back Swivel Chair 499MAA49V