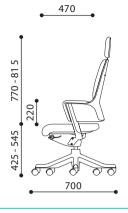

#### Base

A 70cm diameter five-point base(V) in black polyamide(nylon) comes as standard. A diecast aluminium version of same design(VP) in polished finish is optional. All are equipped with twin-wheel hooded castors in black polyamide(nylon).

#### Mechanism

All swivel chair models employ a four-point synchronised recline mechanism featuring gas seat height control, recline-tension adjustment, and stepless recline lock. The mechanism main structure is diecast aluminium while control levers and knobs are moulded in polypropylene, all in black textured finish.

#### Backbone

The backbone supports are diecast aluminium in a smooth polished finish.

High-back Swivel Chair 499MAA49V