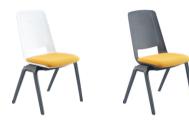

#### **Polypropylene Shells**

Offer a hard wearing and soil-proof surface for outdoor and heavy duty events. The seat shell colour can be selected independently from the back colour to create unique colourways. Muted uniform colours can be specified if contrast colour-blocking is not to your taste. A drainage hole clear rain water on the seat.

#### **Padded Textile**

Exudes warmth and coziness, as well as lending some organic texture. With some clever shaping, the seat pad is thicker and plusher than its slim appearance suggests. Seat and back pads can be removed and replaced without special skills or tools (screws and velcro fastening).