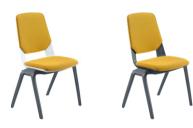

#### **Padded Textile**

Exudes warmth and coziness, as well as lending some organic texture. With some clever shaping, the seat pad is thicker and plusher than its slim appearance suggests. Seat and back pads can be removed and replaced without special skills or tools (screws and velcro fastening).