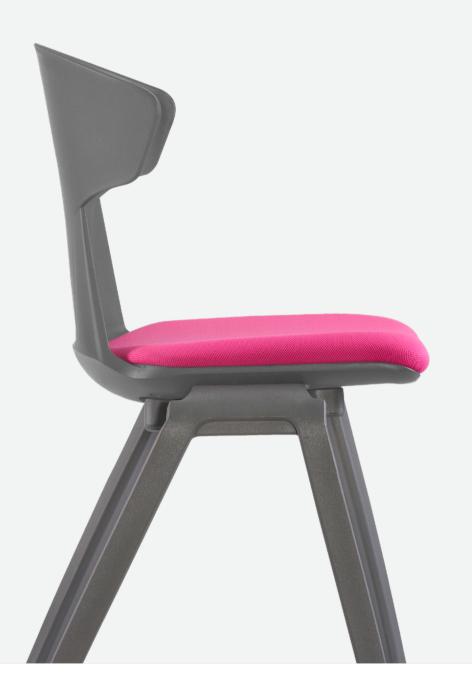

#### **Padded Textile**

Exudes warmth and coziness, as well as lending some organic texture. With some clever shaping, the seat pad is thicker and plusher than its slim appearance suggests. Seat and back pads can be removed and replaced without special skills or tools (screws and velcro fastening).