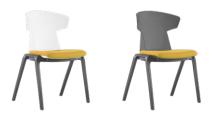

#### Seating Excellence at Work

Fila is a multi-purpose chair suited for hotel, convention, banquet and event seating. It is ideal for setting up large numbers of seats and quickly storing them away after the event.

#### **Polypropylene Shells**

Offer a hard wearing and soil-proof surface for outdoor and heavy duty events. The seat shell colour can be selected independently from the back colour to create unique colourways. Muted uniform colours can be specified if contrast colour-blocking is not to your taste. A drainage hole clear rain water on the seat.

#### **Padded Textile**

Exudes warmth and coziness, as well as lending some organic texture. With some clever shaping, the seat pad is thicker and plusher than its slim appearance suggests. Seat and back pads can be removed and replaced without special skills or tools (screws and velcro fastening).