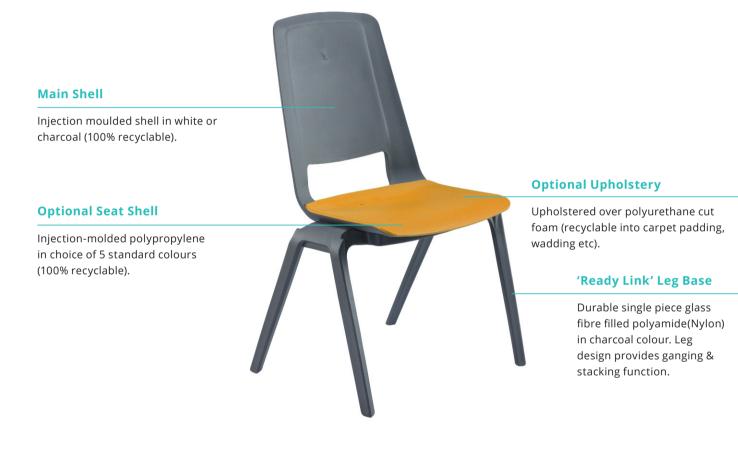

#### **Polypropylene Shells**

Offer a hard wearing and soil-proof surface for outdoor and heavy duty events. The seat shell colour can be selected independently from the back colour to create unique colourways. Muted uniform colours can be specified if contrast colour-blocking is not to your taste. A drainage hole clear rain water on the seat.

#### **Padded Textile**

Exudes warmth and coziness, as well as lending some organic texture. With some clever shaping, the seat pad is thicker and plusher than its slim appearance suggests. Seat and back pads can be removed and replaced without special skills or tools (screws and velcro fastening).

Legs are designed to interlock with each other in seconds without any tools or extra brackets. Overlapping legs appear as a single leg to reduce visual clutter.

### Unique to Fila are its Ready-Link legs which make their ganging a simple and swift process.