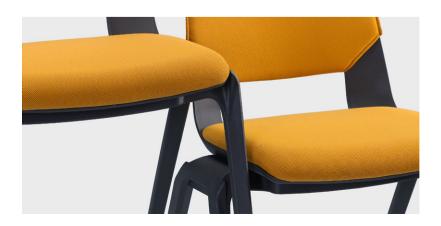

Legs are designed to interlock with each other in seconds without any tools or extra brackets. Overlapping legs appear as a single leg to reduce visual clutter.

### Unique to Fila are its Ready-Link legs which make their ganging a simple and swift process.