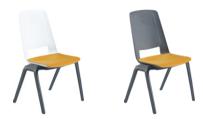

#### **Polypropylene Shells**

Offer a hard wearing and soil-proof surface for outdoor and heavy duty events. The seat shell colour can be selected independently from the back colour to create unique colourways. Muted uniform colours can be specified if contrast colour-blocking is not to your taste. A drainage hole clear rain water on the seat.

#### **Padded Textile**

Exudes warmth and coziness, as well as lending some organic texture. With some clever shaping, the seat pad is thicker and plusher than its slim appearance suggests. Seat and back pads can be removed and replaced without special skills or tools (screws and velcro fastening).