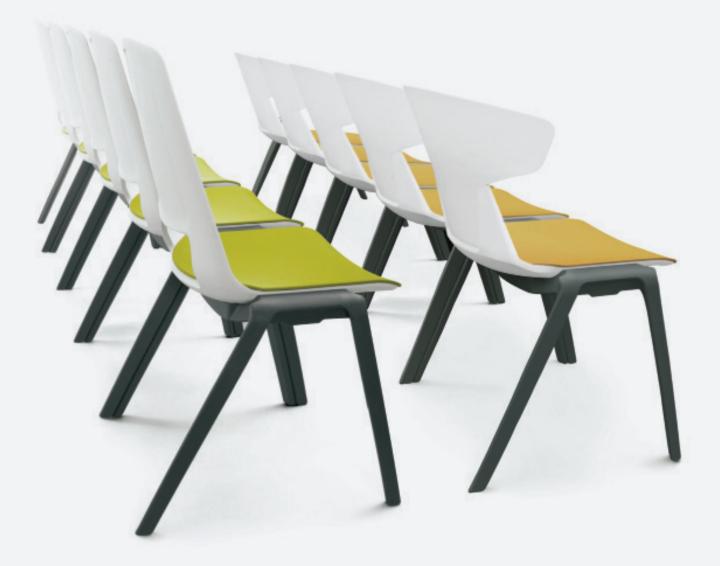

#### Seating Excellence at Work

Fila is a multi-purpose chair suited for hotel, convention, banquet and event seating. It is ideal for setting up large numbers of seats and quickly storing them away after the event.

#### **Polypropylene Shells**

Offer a hard wearing and soil-proof surface for outdoor and heavy duty events. The seat shell colour can be selected independently from the back colour to create unique colourways. Muted uniform colours can be specified if contrast colour-blocking is not to your taste. A drainage hole clear rain water on the seat.