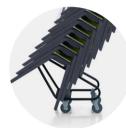

#### **Polypropylene Shells**

Offer a hard wearing and soil-proof surface for outdoor and heavy duty events. The seat shell colour can be selected independently from the back colour to create unique colourways. Muted uniform colours can be specified if contrast colour-blocking is not to your taste. A drainage hole clear rain water on the seat.

Legs are designed to interlock with each other in seconds without any tools or extra brackets. Overlapping legs appear as a single leg to reduce visual clutter.

### Unique to Fila are its Ready-Link legs which make their ganging a simple and swift process.