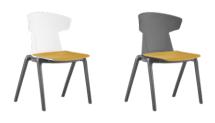

#### Seating Excellence at Work

Fila is a multi-purpose chair suited for hotel, convention, banquet and event seating. It is ideal for setting up large numbers of seats and quickly storing them away after the event.

#### **Polypropylene Shells**

Offer a hard wearing and soil-proof surface for outdoor and heavy duty events. The seat shell colour can be selected independently from the back colour to create unique colourways. Muted uniform colours can be specified if contrast colour-blocking is not to your taste. A drainage hole clear rain water on the seat.

#### **Padded Textile**

Exudes warmth and coziness, as well as lending some organic texture. With some clever shaping, the seat pad is thicker and plusher than its slim appearance suggests. Seat and back pads can be removed and replaced without special skills or tools (screws and velcro fastening).