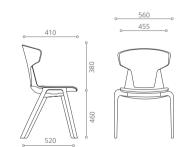

#### PP Seat and Back 883PNAA00HL 883CNAA00HL

Padded Seat, PP Back 884PNAA00HL 884CNAA00HL

Padded Seat and Back 885PNAA00HL 885CNAA00HL

PP Seat and Back 887PNAA00HL 887CNAA00HL

Padded Seat, PP Back 888PNAA00HL 888CNAA00HL