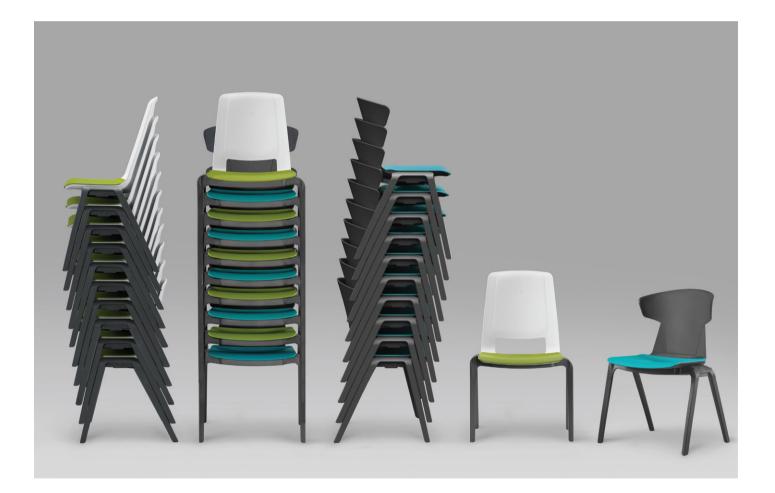

Legs are designed to interlock with each other in seconds without any tools or extra brackets. Overlapping legs appear as a single leg to reduce visual clutter.

### Unique to Fila are its Ready-Link legs which make their ganging a simple and swift process.

#### Accessories

Trolley with welded mild steel tubes and bars, finished in a black epoxy powder coating. Castors with nylon hub and rubber wheel (75kg rating each).

Trolley lifts stack of 10 filas from ground.