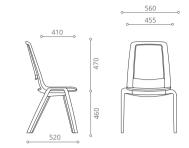

#### PP Seat and Back 883PNAA00HL 883CNAA00HL

Padded Seat, PP Back 884PNAA00HL 884CNAA00HL

Padded Seat and Back 885PNAA00HL 885CNAA00HL

PP Seat and Back 887PNAA00HL 887CNAA00HL

Padded Seat, PP Back 888PNAA00HL 888CNAA00HL