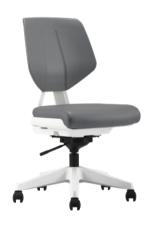

## Featuring smart and stylish design, KADEN aims to provide an enhanced seating experience at work, especially in the medical and lab environments. Sturdy design with added back support, KADEN is ideal for practically any sideways or forward-leaning tasks.

#### Back

Grey or green polypropylene shell (100% recyclable) for ease of cleaning.

#### **Back Frame**

Robust glass fibre-filled (100% recyclable) polypropylene frame in white colour.

#### Base

Durable Five star white polypropylene N3 base. (100% recyclable)

Spring-Head Mechanism

Design lives within the lines. No one can say that this chair appears "utilitarian".