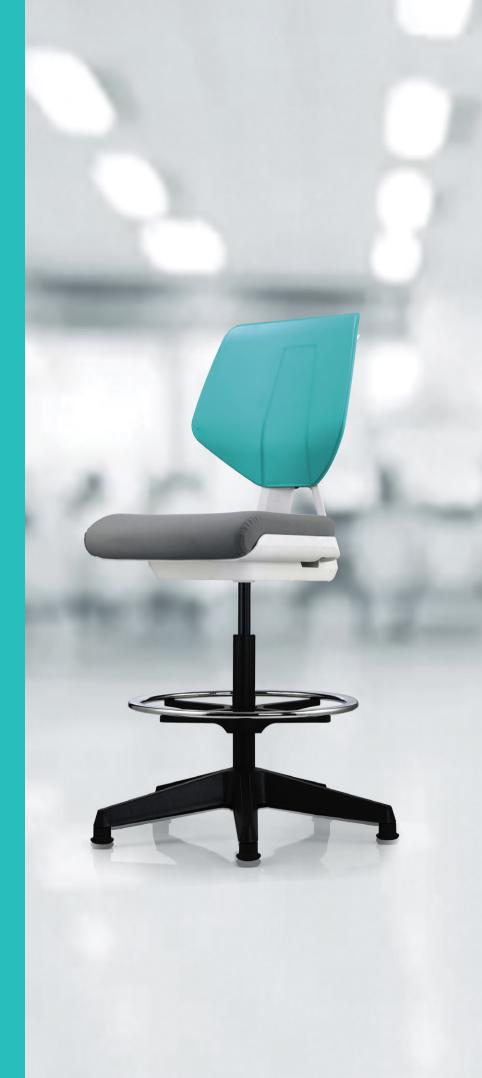

#### Base

Durable Five star white polypropylene N3 base. (100% recyclable)

Spring-Head Mechanism

Design lives within the lines. No one can say that this chair appears "utilitarian".

#### Mechanism

3D Tilt Mechanism\* (H3)

Spring-Head Mechanism\* (SJ)

\* Not advisable for use with drafting chair version.