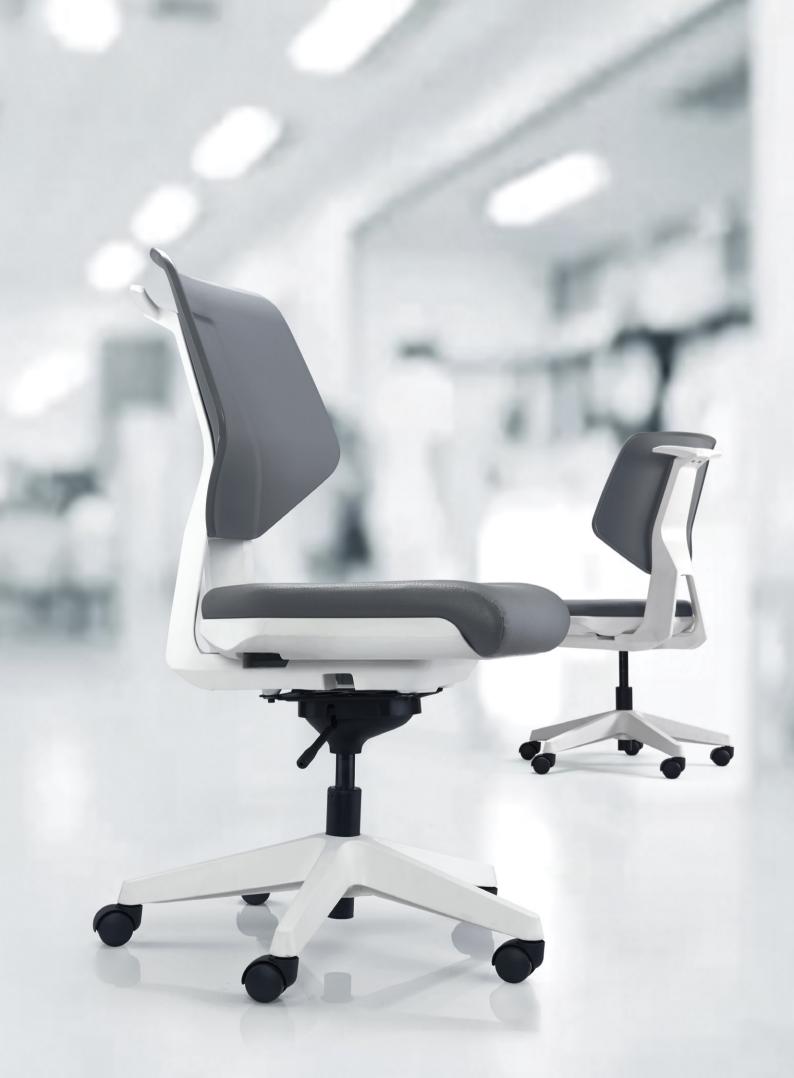

#### **3D Tilt**

A revolutionary 3D tilt mechanism creates a sitting sensation akin to balancing on a stability ball. This gives the feeling of unrestricted movement.

#### **Spring-Head**

An optional Spring-Head mechanism with an upright position lock is available. Pneumatically adjusted seat height.

#### Base

Durable Five star white polypropylene N3 base. (100% recyclable)

Spring-Head Mechanism

Design lives within the lines. No one can say that this chair appears "utilitarian".