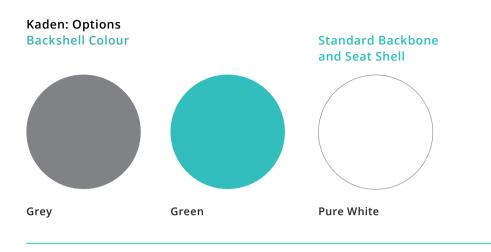

#### Back

Grey or green polypropylene shell (100% recyclable) for ease of cleaning.