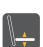

#### **Convenience Bar**

Sturdy handle for moving chair around. Also doubles as a coat or bag hanger.

#### **3D Tilt**

A revolutionary 3D tilt mechanism creates a sitting sensation akin to balancing on a stability ball. This gives the feeling of unrestricted movement.