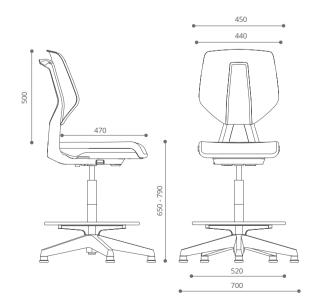

#### Swivel Chair 1167P NA A00 N3

420 - 540

HA

•

0

450 440

Ħ

640

450

R R

Swivel High Chair 1167P NA A00 N2 D2

500

 $\overline{\mathbf{n}}$ 

470

64

Kaden