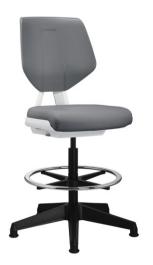

## Featuring smart and stylish design, KADEN aims to provide an enhanced seating experience at work, especially in the medical and lab environments. Sturdy design with added back support, KADEN is ideal for practically any sideways or forward-leaning tasks.

#### Mechanism

3D Tilt Mechanism\* (H3)

Spring-Head Mechanism\* (SJ)

\* Not advisable for use with drafting chair version.