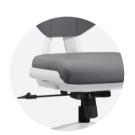

#### **Spring-Head**

An optional Spring-Head mechanism with an upright position lock is available. Pneumatically adjusted seat height.

#### **Convenience Bar**

Sturdy handle for moving chair around. Also doubles as a coat or bag hanger.

#### Base

Durable Five star white polypropylene N3 base. (100% recyclable)

Spring-Head Mechanism

Design lives within the lines. No one can say that this chair appears "utilitarian".