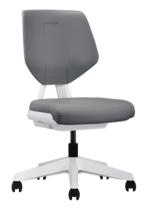

#### Mechanism

3D Tilt Mechanism\* (H3)

Spring-Head Mechanism\* (SJ)

\* Not advisable for use with drafting chair version.

#### **3D Tilt**

A revolutionary 3D tilt mechanism creates a sitting sensation akin to balancing on a stability ball. This gives the feeling of unrestricted movement.