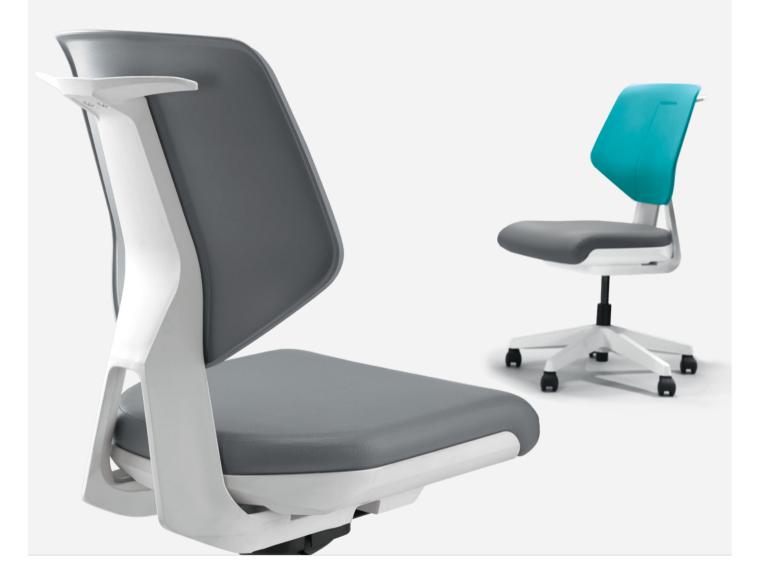

### Seating Excellence at Work

Active seating can redefine your sitting experience. Instant comfort, easy height adjustment, and enhanced mobility. KADEN is designed to create a healthier and more comfortable experience throughout your work day.

## Featuring smart and stylish design, KADEN aims to provide an enhanced seating experience at work, especially in the medical and lab environments. Sturdy design with added back support, KADEN is ideal for practically any sideways or forward-leaning tasks.

#### Back

Grey or green polypropylene shell (100% recyclable) for ease of cleaning.

#### **Back Frame**

Robust glass fibre-filled (100% recyclable) polypropylene frame in white colour.

#### Base

Durable Five star white polypropylene N3 base. (100% recyclable)

Spring-Head Mechanism

Design lives within the lines. No one can say that this chair appears "utilitarian".