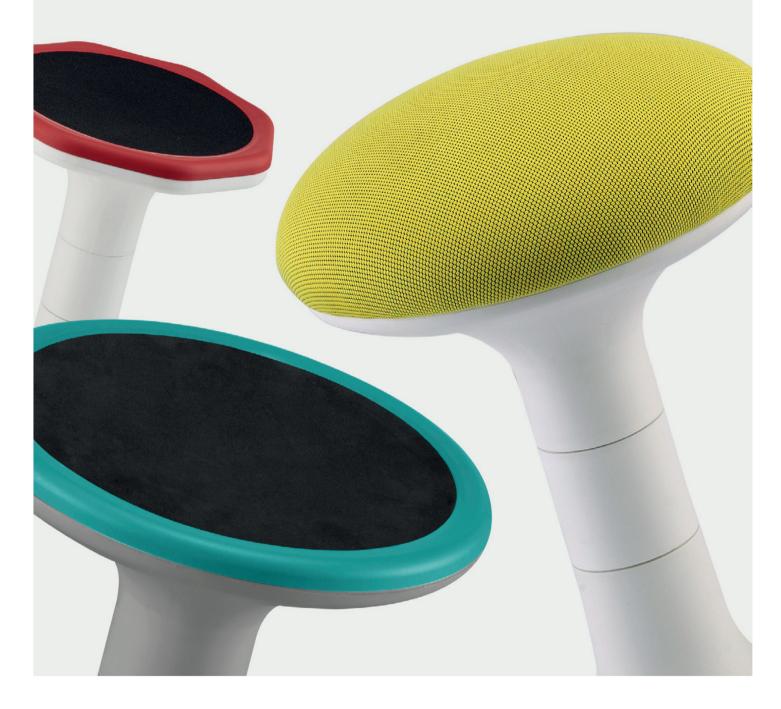

#### Mogoo: Option Padding

Round Shape EPDM Padding

Octagon Shape EPDM Padding

Cushion Upholstery

Domed Cushion Upholstery

## Seat Ring Colour Options

Pure White

Red

Mustard

Green