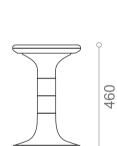

#### Hanging Tab (Only available on 105 model)

Mogoo is also able to be hung on the table edges during floor maintainance.

21" Mogoo 1043GNAA00Y

18" Mogoo 1042GNAA00Y

12" Mogoo 1040GNAA00Y

15" Mogoo 1041GNAA00Y

1053PNAA00Y

1052PNAA00Y

1051PNAA00Y

1050PNAA00Y

535

-0

300

300