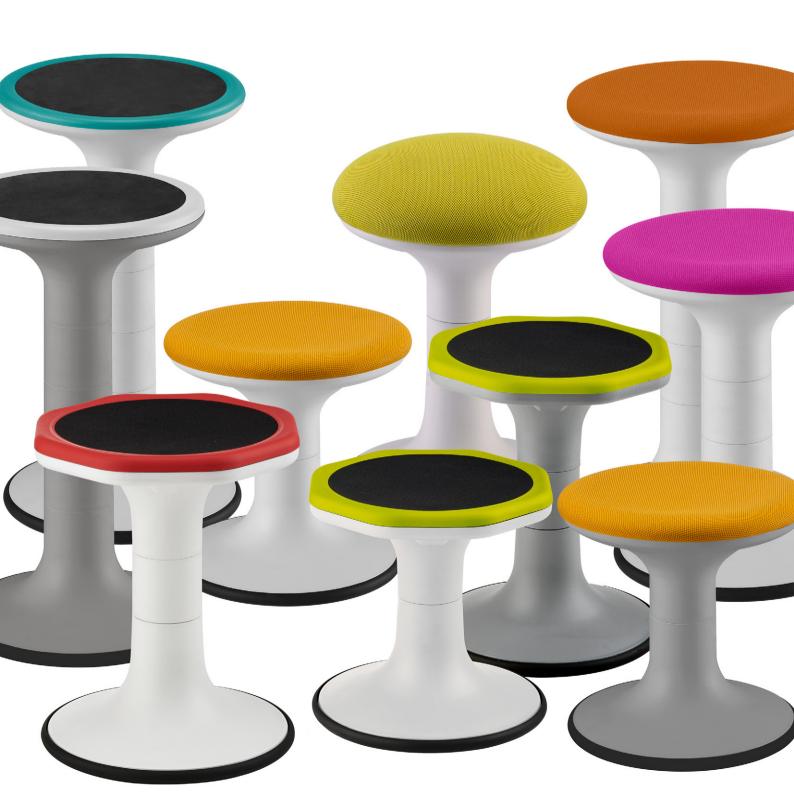

Mogoo users (Mogoobers) range from kids to fun-loving adults. We offer 4 different sizes to accomodate all those in between.

#### Mogoo: Option Padding

Round Shape EPDM Padding

Octagon Shape EPDM Padding

Cushion Upholstery

Domed Cushion Upholstery

## Seat Ring Colour Options

Pure White

Red

Mustard

Green