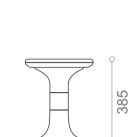

#### Hanging Tab (Only available on 105 model)

Mogoo is also able to be hung on the table edges during floor maintainance.

21" Mogoo 1043GNAA00Y

18" Mogoo 1042GNAA00Y

12" Mogoo 1040GNAA00Y

15" Mogoo 1041GNAA00Y

1053PNAA00Y

1052PNAA00Y

1051PNAA00Y

1050PNAA00Y

535

-0

300

300