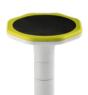

### Mogoo

A semi-sitting stool specially designed to promote dynamic and active seating. The optimal support surface and rounded base allows the user to tilt and swivel in all directions while sitting. It is designed to fit fun an interactive spaces such as, classrooms, studios and waiting areas.

## Seat Ring Colour Options

Pure White

Red

Mustard

Green