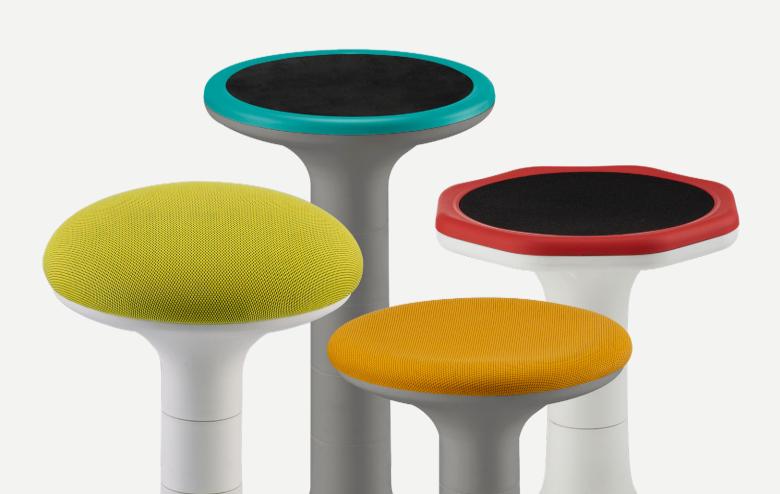

Mogoo users (Mogoobers) range from kids to fun-loving adults. We offer 4 different sizes to accomodate all those in between.

#### Mogoo: Option Padding

Round Shape EPDM Padding

Octagon Shape EPDM Padding

Cushion Upholstery

Domed Cushion Upholstery