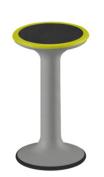

### Mogoo

A semi-sitting stool specially designed to promote dynamic and active seating. The optimal support surface and rounded base allows the user to tilt and swivel in all directions while sitting. It is designed to fit fun an interactive spaces such as, classrooms, studios and waiting areas.