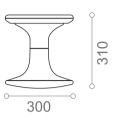

### Mogoo

A semi-sitting stool specially designed to promote dynamic and active seating. The optimal support surface and rounded base allows the user to tilt and swivel in all directions while sitting. It is designed to fit fun an interactive spaces such as, classrooms, studios and waiting areas.

1053PNAA00Y

1052PNAA00Y

1051PNAA00Y

1050PNAA00Y

535

-0

300

300