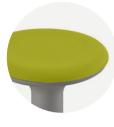

ned to promote dynamic and active seating. The optimal support surface and rounded base allows the user to tilt and swivel in all directions while sitting. It is designed to fit fun an interactive spaces such as, classrooms, studios and waiting areas.





Mogoo users (Mogoobers) range from kids to fun-loving adults. We offer 4 different sizes to accomodate all those in between.





#### Hanging Tab (Only available on 105 model)

Mogoo is also able to be hung on the table edges during floor maintainance.





21" Mogoo 1043GNAA00Y



18" Mogoo 1042GNAA00Y

12" Mogoo 1040GNAA00Y

15" Mogoo 1041GNAA00Y



1053PNAA00Y

1052PNAA00Y



1051PNAA00Y



1050PNAA00Y



535

-0

300









300

-0



06

Mogoo

#### Mogoo: Option Padding



Round Shape EPDM Padding



Octagon Shape EPDM Padding



Cushion Upholstery



Domed Cushion Upholstery

#### Colour Shell Colour Options





Pure White

Grey

## Seat Ring Colour Options



Pure White



Red



Mustard



Green