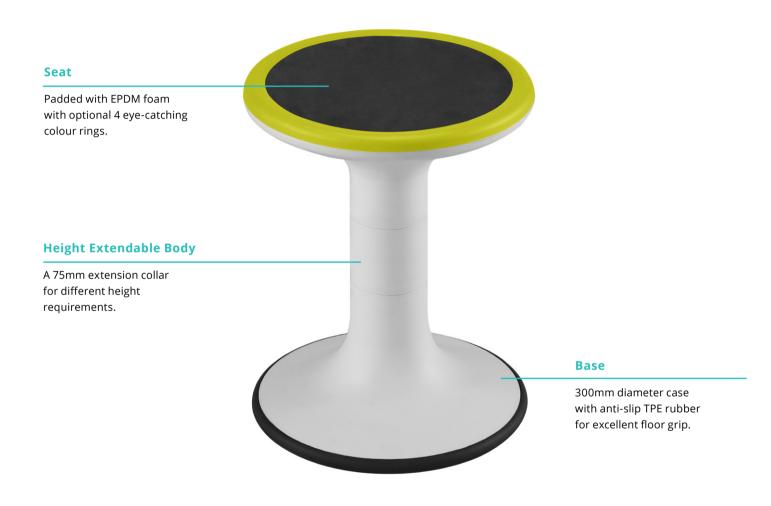

### Mogoo

A semi-sitting stool specially designed to promote dynamic and active seating. The optimal support surface and rounded base allows the user to tilt and swivel in all directions while sitting. It is designed to fit fun an interactive spaces such as, classrooms, studios and waiting areas.

#### Hanging Tab (Only available on 105 model)

Mogoo is also able to be hung on the table edges during floor maintainance.

21" Mogoo 1043GNAA00Y

18" Mogoo 1042GNAA00Y

12" Mogoo 1040GNAA00Y

15" Mogoo 1041GNAA00Y