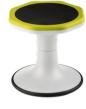

### Mogoo

A semi-sitting stool specially designed to promote dynamic and active seating. The optimal support surface and rounded base allows the user to tilt and swivel in all directions while sitting. It is designed to fit fun an interactive spaces such as, classrooms, studios and waiting areas.

#### Hanging Tab (Only available on 105 model)

Mogoo is also able to be hung on the table edges during floor maintainance.

21" Mogoo 1043GNAA00Y

18" Mogoo 1042GNAA00Y

12" Mogoo 1040GNAA00Y

15" Mogoo 1041GNAA00Y