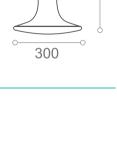

# MOGOO

Seating Products

### Mogoo

A semi-sitting stool specially designed to promote dynamic and active seating. The optimal support surface and rounded base allows the user to tilt and swivel in all directions while sitting. It is designed to fit fun an interactive spaces such as, classrooms, studios and waiting areas.





Mogoo users (Mogoobers) range from kids to fun-loving adults. We offer 4 different sizes to accomodate all those in between.





#### Hanging Tab (Only available on 105 model)

Mogoo is also able to be hung on the table edges during floor maintainance.





21" Mogoo 1043GNAA00Y



18" Mogoo 1042GNAA00Y

12" Mogoo 1040GNAA00Y

15" Mogoo 1041GNAA00Y



1053PNAA00Y

1052PNAA00Y



1051PNAA00Y



1050PNAA00Y



535

-0

300









300

-0



06

Mogoo

#### Mogoo: Option Padding



Round Shape EPDM Padding



Octagon Shape EPDM Padding



Cushion Upholstery



Domed Cushion Upholstery

#### Colour Shell Colour Options





Pure White

Grey

## Seat Ring Colour Options



Pure White



Red



Mustard



Green