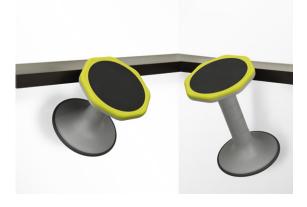

### Mogoo

A semi-sitting stool specially designed to promote dynamic and active seating. The optimal support surface and rounded base allows the user to tilt and swivel in all directions while sitting. It is designed to fit fun an interactive spaces such as, classrooms, studios and waiting areas.

Mogoo users (Mogoobers) range from kids to fun-loving adults. We offer 4 different sizes to accomodate all those in between.