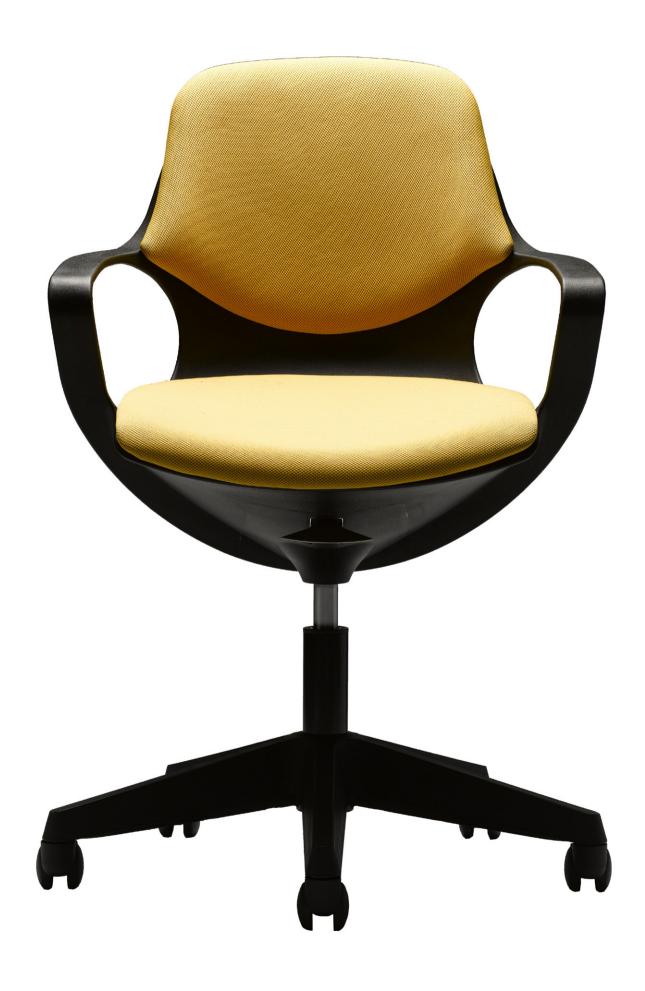

O5 Pogo

Shell is injection-moulded of polypropylene in 4 colour choices. Height adjustment is controlled via a diecast aluminium lever in polished finish. Seat and back pads are constructed using polypropylene internal shells upholstered with fabric or PU/PVC covering. Seat and back pads may be replaceable on site. The 64cm diameter base is injection-moulded of polypropylene in black, and is equipped with black nylon hooded castors.

## With seat padding 435\*NA A40 N3

Pogo