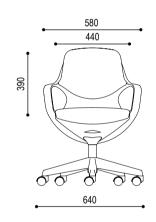

O5 Pogo

Shell is injection-moulded of polypropylene in 4 colour choices. Height adjustment is controlled via a diecast aluminium lever in polished finish. Seat and back pads are constructed using polypropylene internal shells upholstered with fabric or PU/PVC covering. Seat and back pads may be replaceable on site. The 64cm diameter base is injection-moulded of polypropylene in black, and is equipped with black nylon hooded castors.