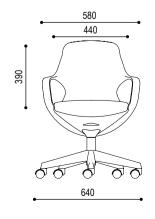

O5 Pogo

Shell is injection-moulded of polypropylene in 4 colour choices. Height adjustment is controlled via a diecast aluminium lever in polished finish. Seat and back pads are constructed using polypropylene internal shells upholstered with fabric or PU/PVC covering. Seat and back pads may be replaceable on site. The 64cm diameter base is injection-moulded of polypropylene in black, and is equipped with black nylon hooded castors.