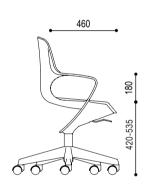

O5 Pogo

Shell is injection-moulded of polypropylene in 4 colour choices. Height adjustment is controlled via a diecast aluminium lever in polished finish. Seat and back pads are constructed using polypropylene internal shells upholstered with fabric or PU/PVC covering. Seat and back pads may be replaceable on site. The 64cm diameter base is injection-moulded of polypropylene in black, and is equipped with black nylon hooded castors.