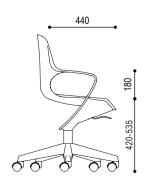

O5 Pogo

Shell is injection-moulded of polypropylene in 4 colour choices. Height adjustment is controlled via a diecast aluminium lever in polished finish. Seat and back pads are constructed using polypropylene internal shells upholstered with fabric or PU/PVC covering. Seat and back pads may be replaceable on site. The 64cm diameter base is injection-moulded of polypropylene in black, and is equipped with black nylon hooded castors.