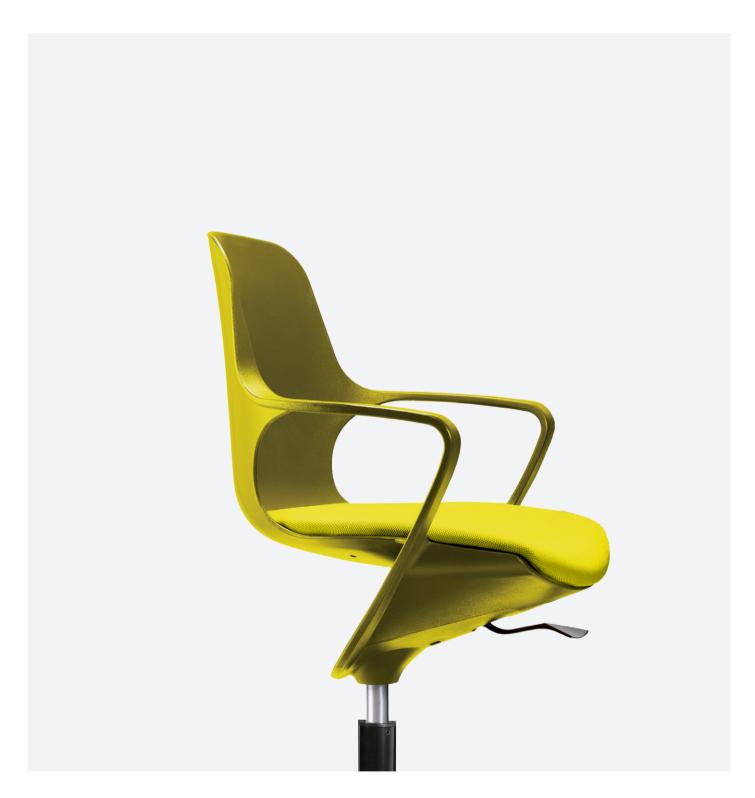

POGO

Seating Products

### The Unusual One

Pogo's sophisticated shape and vivid colours will be welcomed by anyone who demands more identity and individuality than the usual run of office furniture. Pogo fit right in casual work environments and front-end applications such as showrooms, fashion boutiques, and service counters.





O5 Pogo



Shell is injection-moulded of polypropylene in 4 colour choices. Height adjustment is controlled via a diecast aluminium lever in polished finish. Seat and back pads are constructed using polypropylene internal shells upholstered with fabric or PU/PVC covering. Seat and back pads may be replaceable on site. The 64cm diameter base is injection-moulded of polypropylene in black, and is equipped with black nylon hooded castors.

### Without padding 433\* NA A40 N3









With padding 434\*NA A40 N3









## With seat padding 435\*NA A40 N3









Pogo

# Pogo: Options PP Shell Colour



07

#