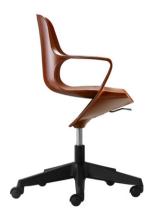

### The Unusual One

Pogo's sophisticated shape and vivid colours will be welcomed by anyone who demands more identity and individuality than the usual run of office furniture. Pogo fit right in casual work environments and front-end applications such as showrooms, fashion boutiques, and service counters.

O5 Pogo

Shell is injection-moulded of polypropylene in 4 colour choices. Height adjustment is controlled via a diecast aluminium lever in polished finish. Seat and back pads are constructed using polypropylene internal shells upholstered with fabric or PU/PVC covering. Seat and back pads may be replaceable on site. The 64cm diameter base is injection-moulded of polypropylene in black, and is equipped with black nylon hooded castors.