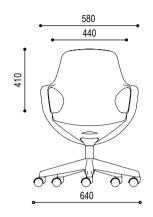

O5 Pogo

Shell is injection-moulded of polypropylene in 4 colour choices. Height adjustment is controlled via a diecast aluminium lever in polished finish. Seat and back pads are constructed using polypropylene internal shells upholstered with fabric or PU/PVC covering. Seat and back pads may be replaceable on site. The 64cm diameter base is injection-moulded of polypropylene in black, and is equipped with black nylon hooded castors.