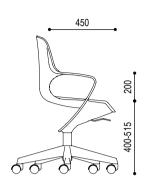

O5 Pogo

Shell is injection-moulded of polypropylene in 4 colour choices. Height adjustment is controlled via a diecast aluminium lever in polished finish. Seat and back pads are constructed using polypropylene internal shells upholstered with fabric or PU/PVC covering. Seat and back pads may be replaceable on site. The 64cm diameter base is injection-moulded of polypropylene in black, and is equipped with black nylon hooded castors.