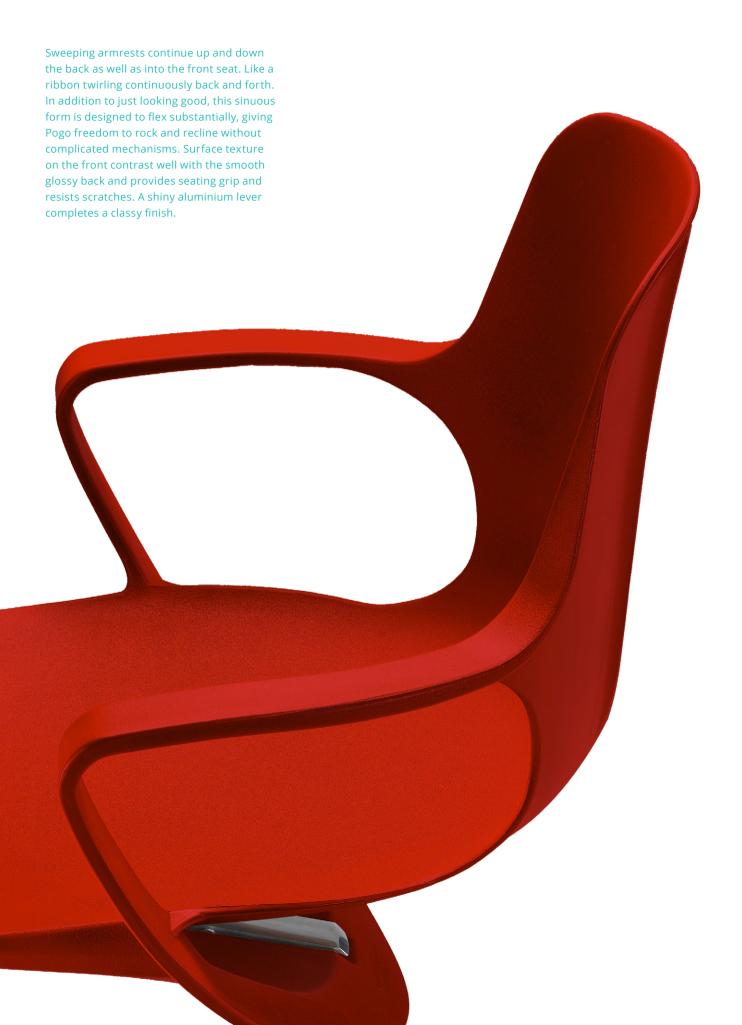

### The Unusual One

Pogo's sophisticated shape and vivid colours will be welcomed by anyone who demands more identity and individuality than the usual run of office furniture. Pogo fit right in casual work environments and front-end applications such as showrooms, fashion boutiques, and service counters.

O5 Pogo

Shell is injection-moulded of polypropylene in 4 colour choices. Height adjustment is controlled via a diecast aluminium lever in polished finish. Seat and back pads are constructed using polypropylene internal shells upholstered with fabric or PU/PVC covering. Seat and back pads may be replaceable on site. The 64cm diameter base is injection-moulded of polypropylene in black, and is equipped with black nylon hooded castors.