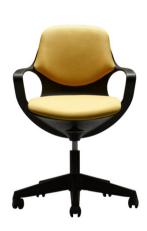

### The Unusual One

Pogo's sophisticated shape and vivid colours will be welcomed by anyone who demands more identity and individuality than the usual run of office furniture. Pogo fit right in casual work environments and front-end applications such as showrooms, fashion boutiques, and service counters.

O5 Pogo

Shell is injection-moulded of polypropylene in 4 colour choices. Height adjustment is controlled via a diecast aluminium lever in polished finish. Seat and back pads are constructed using polypropylene internal shells upholstered with fabric or PU/PVC covering. Seat and back pads may be replaceable on site. The 64cm diameter base is injection-moulded of polypropylene in black, and is equipped with black nylon hooded castors.