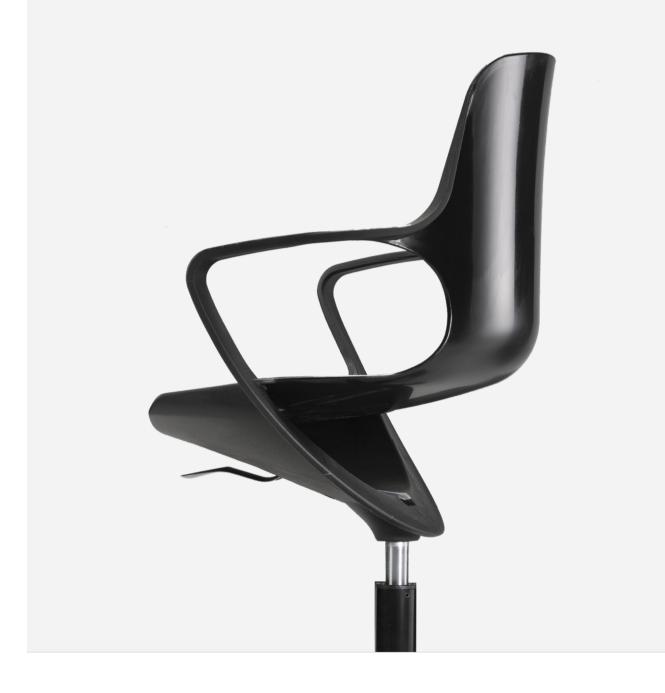

O5 Pogo

Shell is injection-moulded of polypropylene in 4 colour choices. Height adjustment is controlled via a diecast aluminium lever in polished finish. Seat and back pads are constructed using polypropylene internal shells upholstered with fabric or PU/PVC covering. Seat and back pads may be replaceable on site. The 64cm diameter base is injection-moulded of polypropylene in black, and is equipped with black nylon hooded castors.