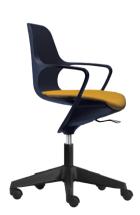

### The Unusual One

Pogo's sophisticated shape and vivid colours will be welcomed by anyone who demands more identity and individuality than the usual run of office furniture. Pogo fit right in casual work environments and front-end applications such as showrooms, fashion boutiques, and service counters.

O5 Pogo

Shell is injection-moulded of polypropylene in 4 colour choices. Height adjustment is controlled via a diecast aluminium lever in polished finish. Seat and back pads are constructed using polypropylene internal shells upholstered with fabric or PU/PVC covering. Seat and back pads may be replaceable on site. The 64cm diameter base is injection-moulded of polypropylene in black, and is equipped with black nylon hooded castors.