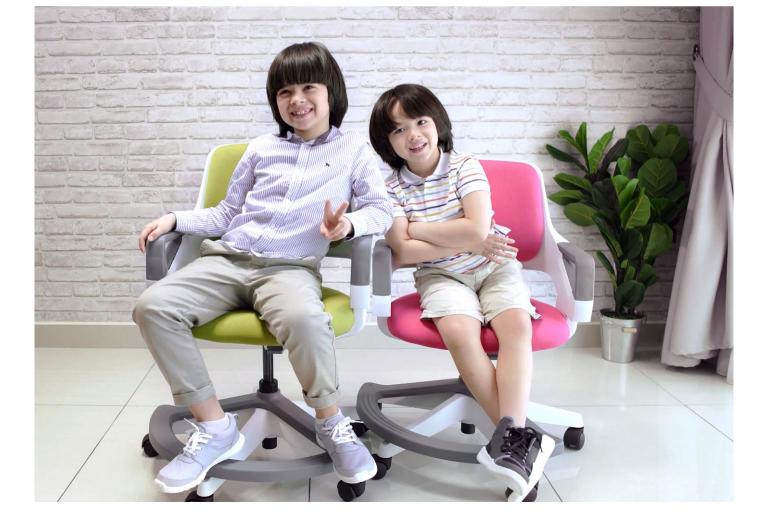

#### Adjustability

The key feature that ROOKEE boasts is its ability to adjust the back to 7 different positions. Each adjustment changes both the back height and seat depth simultaneously; accommodating different size users. This one chair can be used by different aged siblings by simply pressing the sliding handles on the armrest. The footrest can swivel out of the way to accommodate larger users. The ideal user range is from 4 to 14 years old, and height from 1.1 to 1.6 meters. This corresponds to the EN 1729 standard Sizemarks 2 to 5.