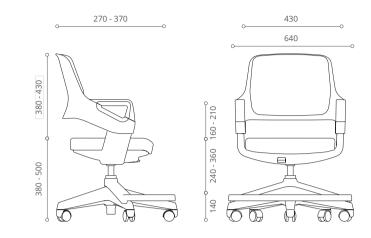

ferent positions. Each adjustment changes both the back height and seat depth simultaneously; accommodating different size users. This one chair can be used by different aged siblings by simply pressing the sliding handles on the armrest. The footrest can swivel out of the way to accommodate larger users. The ideal user range is from 4 to 14 years old, and height from 1.1 to 1.6 meters. This corresponds to the EN 1729 standard Sizemarks 2 to 5.



#### Flexibility

Dust bunnies have nowhere to hide! Both the back and seat pad can easily be removed for that thorough cleaning of areas where dirt gets trapped. Furthermore the upholstery can be replaced in case little Picasso creates "masterpieces" on the upholstery,



05

Versatile enough to withstand growing pains at home or school.









### Swivel Chair 1186P NA NA N3

Rookee