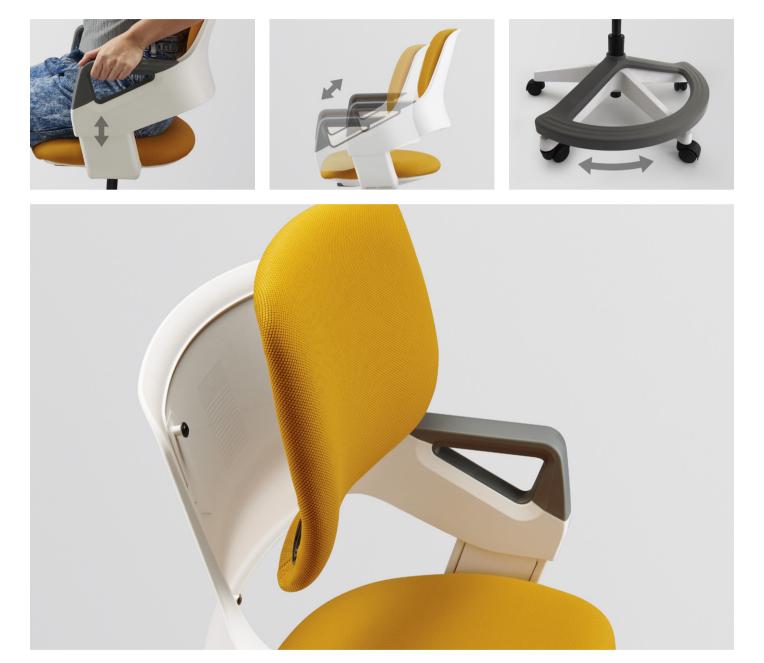

#### Adjustability

The key feature that ROOKEE boasts is its ability to adjust the back to 7 different positions. Each adjustment changes both the back height and seat depth simultaneously; accommodating different size users. This one chair can be used by different aged siblings by simply pressing the sliding handles on the armrest. The footrest can swivel out of the way to accommodate larger users. The ideal user range is from 4 to 14 years old, and height from 1.1 to 1.6 meters. This corresponds to the EN 1729 standard Sizemarks 2 to 5.

#### Flexibility

Dust bunnies have nowhere to hide! Both the back and seat pad can easily be removed for that thorough cleaning of areas where dirt gets trapped. Furthermore the upholstery can be replaced in case little Picasso creates "masterpieces" on the upholstery,