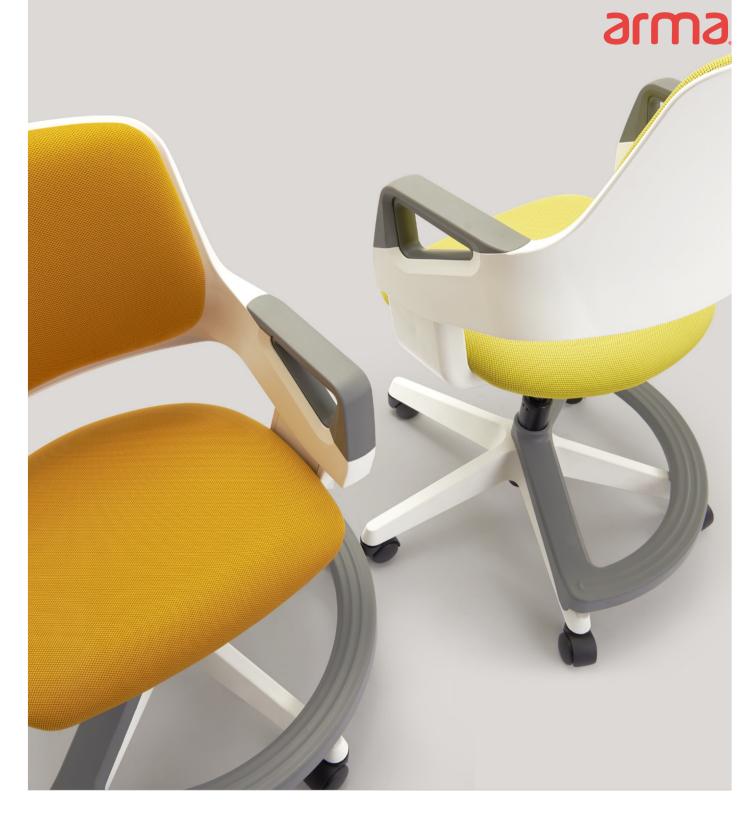

#### Durable fabric upholstery over polyurethane foam on polypropylene **Back Shell** shell.Back is removable and replaceable. White injection molded Many available colors. polypropylene (100% recyclable). Adjustable for 7 positions. **Arm Pad** Grey injection-molded polypropylene. (100% recyclable). **Seat Shell** Seat Upholstery White injection molded Durable fabric upholstery over polypropylene (100% recyclable). polyurethane foam on polypropylene Seat height is adjustable by 110mm. shell.Seat is removable and replaceable. Many available colors. Footrest Base Grey injection-molded Durable Five star N3 base in white polypropylene (100% recyclable). polypropylene (100 % recyclable). Provides sturdy foot support for smaller users.

**Back Upholstery** 