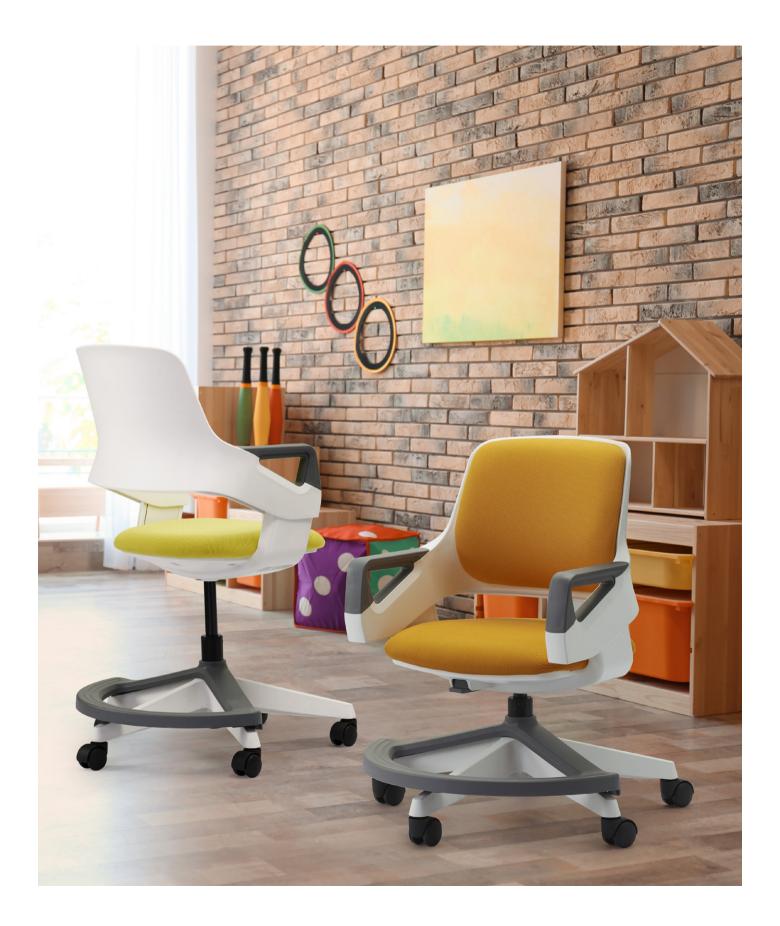

7 different positions. Each adjustment changes both the back height and seat depth simultaneously; accommodating different size users. This one chair can be used by different aged siblings by simply pressing the sliding handles on the armrest. The footrest can swivel out of the way to accommodate larger users. The ideal user range is from 4 to 14 years old, and height from 1.1 to 1.6 meters. This corresponds to the EN 1729 standard Sizemarks 2 to 5.



#### Flexibility

Dust bunnies have nowhere to hide! Both the back and seat pad can easily be removed for that thorough cleaning of areas where dirt gets trapped. Furthermore the upholstery can be replaced in case little Picasso creates "masterpieces" on the upholstery,



05

Versatile enough to withstand growing pains at home or school.









### Swivel Chair 1186P NA NA N3

Rookee