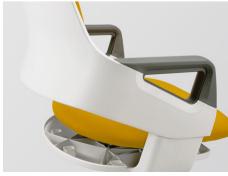

#### Durable fabric upholstery over polyurethane foam on polypropylene **Back Shell** shell.Back is removable and replaceable. White injection molded Many available colors. polypropylene (100% recyclable). Adjustable for 7 positions. **Arm Pad** Grey injection-molded polypropylene. (100% recyclable). **Seat Shell** Seat Upholstery White injection molded Durable fabric upholstery over polypropylene (100% recyclable). polyurethane foam on polypropylene Seat height is adjustable by 110mm. shell.Seat is removable and replaceable. Many available colors. Footrest Base Grey injection-molded Durable Five star N3 base in white polypropylene (100% recyclable). polypropylene (100 % recyclable). Provides sturdy foot support for smaller users.

**Back Upholstery** 