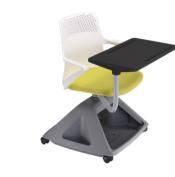

### Features

Back shell design breathes like mesh.

The base tray provides approximate 35 liters space for personal belongings.

Plastic seat shell comes in 3 colour options and require less maintenance.

Foldable A4 size writing tablet with Anti-Panic mechanism is tested to 50kg loads.

A3 size tablet, 360° swingable on its support arm. Slot for tablet or mobile devices.

#### Base

AR Square Base

Moulded polypropylene base in standard grey colour equipped with 50mm dualwheel castors.