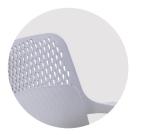

### Features

Back shell design breathes like mesh.

The base tray provides approximate 35 liters space for personal belongings.

Plastic seat shell comes in 3 colour options and require less maintenance.

Foldable A4 size writing tablet with Anti-Panic mechanism is tested to 50kg loads.