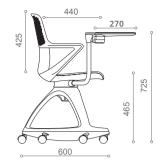

A3 size tablet, 360° swingable on its support arm. Slot for tablet or mobile devices.

# AP Tri-pod Base

600mm diameter storage base of grey moulded polypropylene equipped with 50mm dual-wheel castors.

Rover