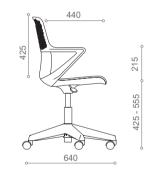

# PP Seat 923P BC AW1 AP

924P BD AW1 AR

450 (Plastic Seat) 470 (Fabric Seat) 730

923G HB A71 N3

924G HB A71 N3

**Rover: Option PP Seat Colour** 

Olive (L)

07