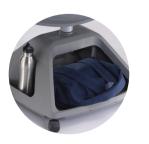

### Features

Back shell design breathes like mesh.

The base tray provides approximate 35 liters space for personal belongings.

Plastic seat shell comes in 3 colour options and require less maintenance.

Foldable A4 size writing tablet with Anti-Panic mechanism is tested to 50kg loads.

## Features

Back shell design breathes like mesh.

The base tray provides approximate 30 liters space for personal belongings. Pockets on both side for drinks bottles etc.

Plastic seat shell comes in 3 colour options and require less maintenance.