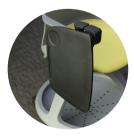

A3 size tablet, 360° swingable on its support arm. Slot for tablet or mobile devices.