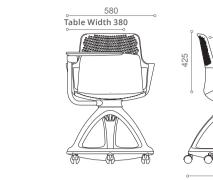

#### Base

AR Square Base

Moulded polypropylene base in standard grey colour equipped with 50mm dualwheel castors.

# AP Tri-pod Base

600mm diameter storage base of grey moulded polypropylene equipped with 50mm dual-wheel castors.

Rover