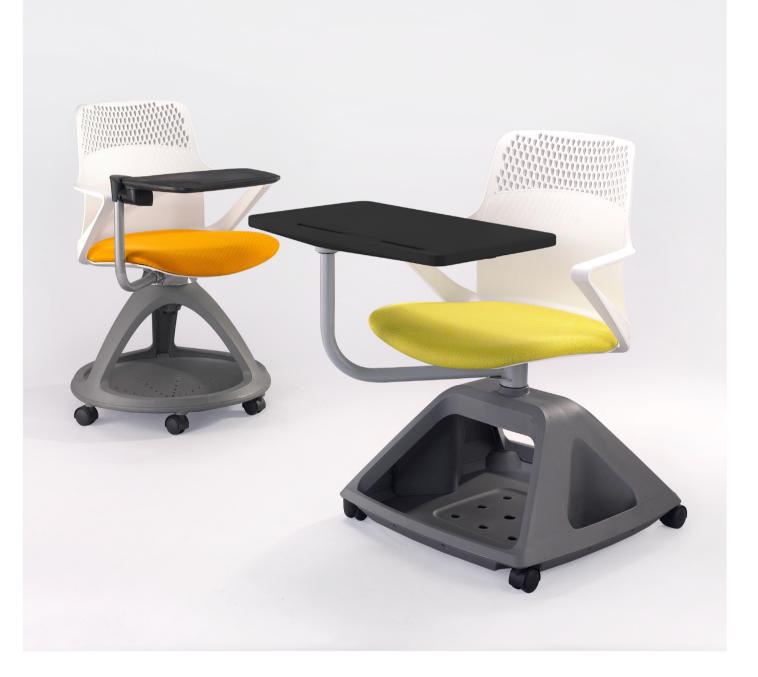

# ROVER

Seating Products

Az ama öz

Rover genel oturma uygulamaları için tasarlanmıştır

hem iç hem de dış mekanlar için.

### Features

Back shell design breathes like mesh.

The base tray provides approximate 35 liters space for personal belongings.

Plastic seat shell comes in 3 colour options and require less maintenance.

Foldable A4 size writing tablet with Anti-Panic mechanism is tested to 50kg loads.

A3 size tablet, 360° swingable on its support arm. Slot for tablet or mobile devices.

#### Base

AR Square Base

Moulded polypropylene base in standard grey colour equipped with 50mm dualwheel castors.