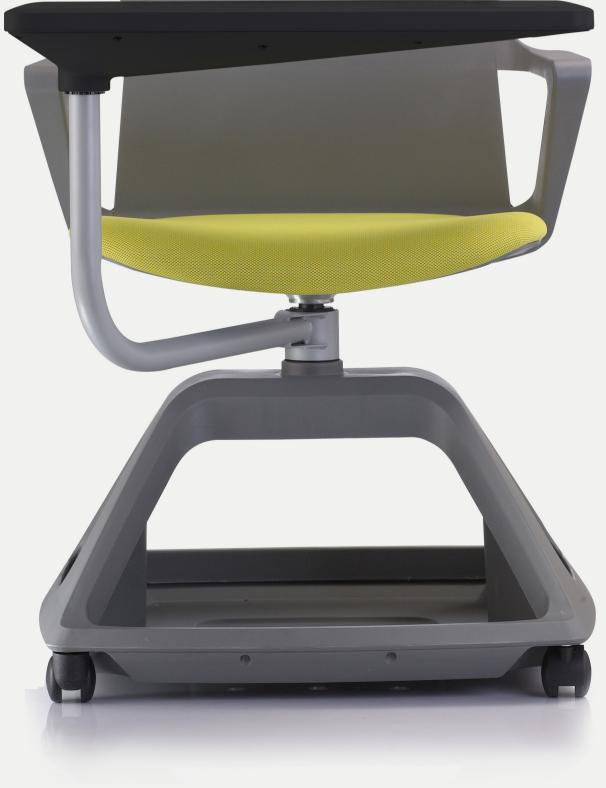

#### Base

AR Square Base

Moulded polypropylene base in standard grey colour equipped with 50mm dualwheel castors.

# AP Tri-pod Base

600mm diameter storage base of grey moulded polypropylene equipped with 50mm dual-wheel castors.

Rover