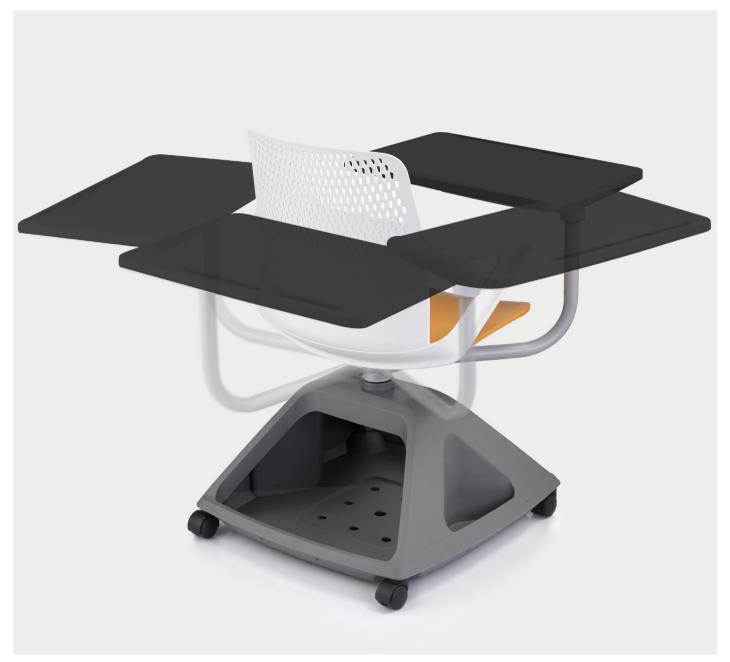

### Features

Back shell design breathes like mesh.

The base tray provides approximate 35 liters space for personal belongings.

Plastic seat shell comes in 3 colour options and require less maintenance.

Foldable A4 size writing tablet with Anti-Panic mechanism is tested to 50kg loads.

## Features

Back shell design breathes like mesh.

The base tray provides approximate 30 liters space for personal belongings. Pockets on both side for drinks bottles etc.

Plastic seat shell comes in 3 colour options and require less maintenance.

A3 size tablet, 360° swingable on its support arm. Slot for tablet or mobile devices.

#### Base

AR Square Base

Moulded polypropylene base in standard grey colour equipped with 50mm dualwheel castors.

# AP Tri-pod Base

600mm diameter storage base of grey moulded polypropylene equipped with 50mm dual-wheel castors.

Rover