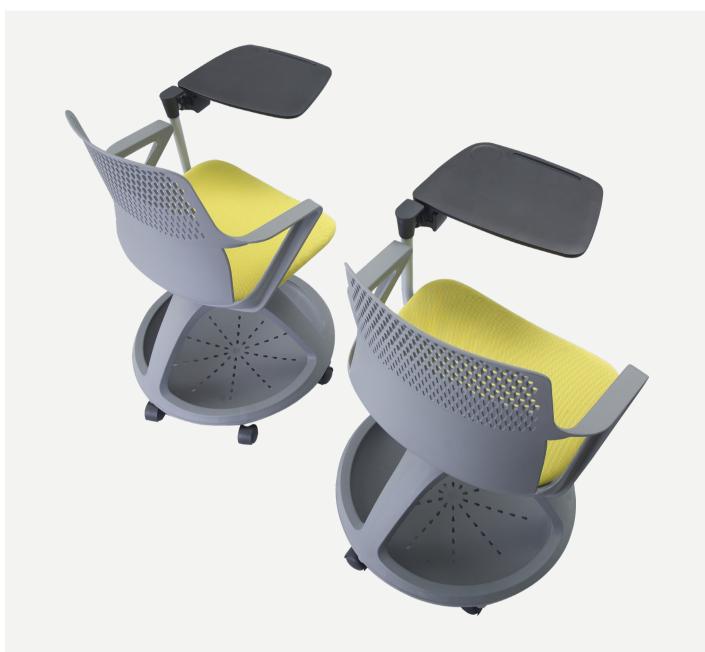

### Features

Back shell design breathes like mesh.

The base tray provides approximate 35 liters space for personal belongings.

Plastic seat shell comes in 3 colour options and require less maintenance.

Foldable A4 size writing tablet with Anti-Panic mechanism is tested to 50kg loads.

A3 size tablet, 360° swingable on its support arm. Slot for tablet or mobile devices.