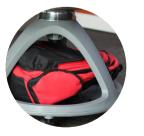

## Features

Back shell design breathes like mesh.

The base tray provides approximate 30 liters space for personal belongings. Pockets on both side for drinks bottles etc.

Plastic seat shell comes in 3 colour options and require less maintenance.