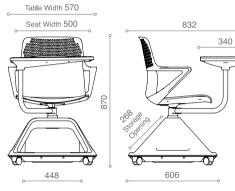

### Features

Back shell design breathes like mesh.

The base tray provides approximate 35 liters space for personal belongings.

Plastic seat shell comes in 3 colour options and require less maintenance.

Foldable A4 size writing tablet with Anti-Panic mechanism is tested to 50kg loads.

#### Base

AR Square Base

Moulded polypropylene base in standard grey colour equipped with 50mm dualwheel castors.

# AP Tri-pod Base

600mm diameter storage base of grey moulded polypropylene equipped with 50mm dual-wheel castors.

Rover