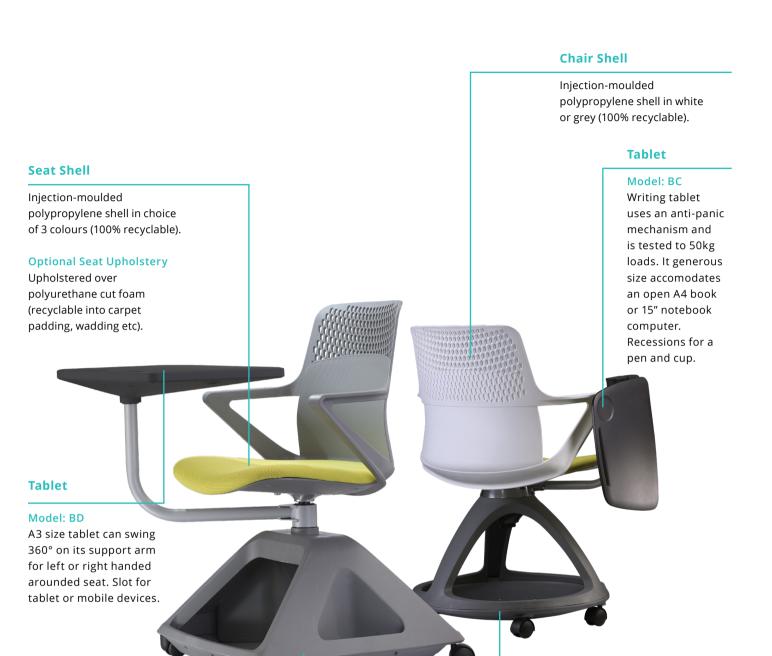

### Features

Back shell design breathes like mesh.

The base tray provides approximate 35 liters space for personal belongings.

Plastic seat shell comes in 3 colour options and require less maintenance.

Foldable A4 size writing tablet with Anti-Panic mechanism is tested to 50kg loads.

## Features

Back shell design breathes like mesh.

The base tray provides approximate 30 liters space for personal belongings. Pockets on both side for drinks bottles etc.

Plastic seat shell comes in 3 colour options and require less maintenance.

A3 size tablet, 360° swingable on its support arm. Slot for tablet or mobile devices.

#### Base

AR Square Base

Moulded polypropylene base in standard grey colour equipped with 50mm dualwheel castors.

# AP Tri-pod Base

600mm diameter storage base of grey moulded polypropylene equipped with 50mm dual-wheel castors.

Rover